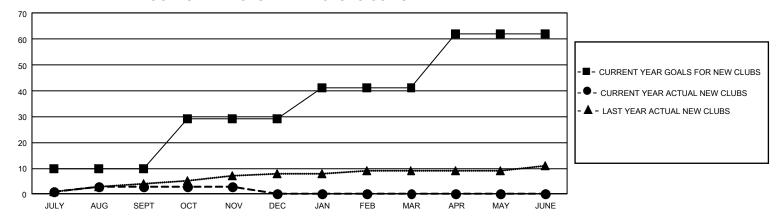

## GOALS AND ACTUAL NEW CLUBS CUMULATIVE

## GMT Constitutional Area 1, Group A

REPORT DOES NOT INCLUDE CLUBS IN UNDISTRICTED AREAS.

| Clubs                 |               |           |               | Members               |                          |                         |                                                    |
|-----------------------|---------------|-----------|---------------|-----------------------|--------------------------|-------------------------|----------------------------------------------------|
| RESULTS FOR 2021-2022 |               |           |               | RESULTS FOR 2021-2022 |                          |                         |                                                    |
| QUARTER               | NEW CLUB GOAL | NEW CLUBS | DROPPED CLUBS | QUARTER MI            | EMBER GROWTH NET<br>GOAL | MEMBER GROWTH<br>ACTUAL | DROPPED MEMBERS<br>ACTUAL (including<br>transfers) |
| JULY/AUG/SEPT         | 30            | 3         | 18            | JULY/AUG/SEP1         | Г 611                    | 1,181                   | 1,113                                              |
| OCT/NOV/DEC           | 57            | 0         | 1             | OCT/NOV/DEC           | 604                      | 721                     | 565                                                |
| JAN/FEB/MAR           | 36            | 0         | 0             | JAN/FEB/MAR           | 752                      | 0                       | 0                                                  |
| APR/MAY/JUNE          | 63            | 0         | 0             | APR/MAY/JUNE          | 749                      | 0                       | 0                                                  |