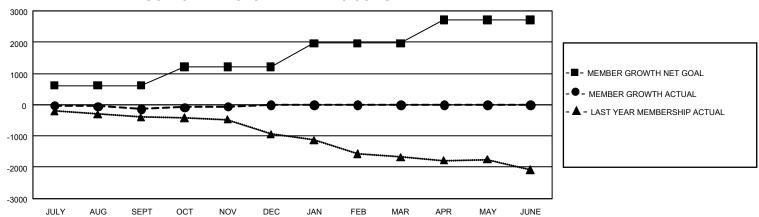

## GOALS AND ACTUAL MEMBERS CUMULATIVE

| DROPPED CLUBS: 19 |       | 467 CLUBS OF 1,071 ADDED 1<br>OR MORE NEW MEMBERS | GENDER DISTRIBUTION                  |                 |  |
|-------------------|-------|---------------------------------------------------|--------------------------------------|-----------------|--|
|                   |       | OK WOKE NEW WEWBEKS                               | MALE                                 | 18,355 (63.50%) |  |
|                   |       |                                                   | FEMALE                               | 10,548 (36.49%) |  |
| DROPPED MEMBERS   |       |                                                   | NON BINARY                           | 1 (0.00%)       |  |
| DECEASED          | 186   |                                                   | PREFER NOT TO ANSWER                 | 1 (0.00%)       |  |
| CLUB CANCELLED    | 226   |                                                   | TOTAL FAMILY UNIT MEMBERS 4,3        |                 |  |
| OTHER             | 1,266 | CLICK HERE FOR                                    |                                      |                 |  |
| TOTAL             | 1,678 | CUMULATIVE MEMBERSHIP DATA                        | FAMILY MEMBERS PAYING HALF DUES 2,24 |                 |  |

## GMT Constitutional Area 1, Group A

REPORT DOES NOT INCLUDE CLUBS IN UNDISTRICTED AREAS.

| Clubs                 |               |           |               | Members               |                          |                         |                                                    |
|-----------------------|---------------|-----------|---------------|-----------------------|--------------------------|-------------------------|----------------------------------------------------|
| RESULTS FOR 2021-2022 |               |           |               | RESULTS FOR 2021-2022 |                          |                         |                                                    |
| QUARTER               | NEW CLUB GOAL | NEW CLUBS | DROPPED CLUBS | QUARTER MI            | EMBER GROWTH NET<br>GOAL | MEMBER GROWTH<br>ACTUAL | DROPPED MEMBERS<br>ACTUAL (including<br>transfers) |
| JULY/AUG/SEPT         | 30            | 3         | 18            | JULY/AUG/SEP1         | Г 611                    | 1,181                   | 1,113                                              |
| OCT/NOV/DEC           | 57            | 0         | 1             | OCT/NOV/DEC           | 604                      | 721                     | 565                                                |
| JAN/FEB/MAR           | 36            | 0         | 0             | JAN/FEB/MAR           | 752                      | 0                       | 0                                                  |
| APR/MAY/JUNE          | 63            | 0         | 0             | APR/MAY/JUNE          | 749                      | 0                       | 0                                                  |